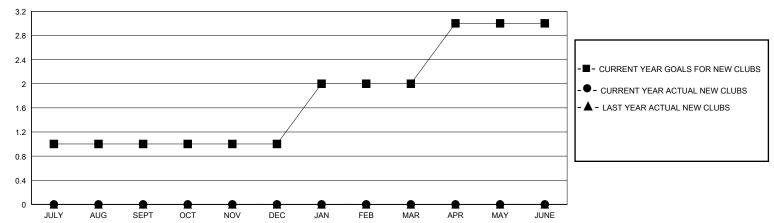

|                       | Club          | s         |               |                       | Men                    | nbers                   |                                                    |  |
|-----------------------|---------------|-----------|---------------|-----------------------|------------------------|-------------------------|----------------------------------------------------|--|
| RESULTS FOR 2023-2024 |               |           |               | RESULTS FOR 2023-2024 |                        |                         |                                                    |  |
| QUARTER               | NEW CLUB GOAL | NEW CLUBS | DROPPED CLUBS | QUARTER MEMI          | BER GROWTH NET<br>GOAL | MEMBER GROWTH<br>ACTUAL | DROPPED<br>MEMBERS ACTUAL<br>(including transfers) |  |
| JULY/AUG/SEPT         | 1             | 0         | 0             | JULY/AUG/SEPT         | 5                      | 6                       | 19                                                 |  |
| OCT/NOV/DEC           | 0             | 0         | 0             | OCT/NOV/DEC           | 5                      | 13                      | 5                                                  |  |
| JAN/FEB/MAR           | 1             | 0         | 0             | JAN/FEB/MAR           | 5                      | 11                      | 17                                                 |  |
| APR/MAY/JUNE          | 1             | 0         | 1             | APR/MAY/JUNE          | 5                      | 2                       | 2                                                  |  |

## GOALS AND ACTUAL NEW CLUBS CUMULATIVE

| DROPPED MEMBERS  |    | 8 CLUBS OF 22 ADDED 1 OR MORE<br>NEW MEMBERS | GENDER DISTRIBUTION   MALE 246 (59.28%)   FEMALE 169 (40.72%) |  |    |
|------------------|----|----------------------------------------------|---------------------------------------------------------------|--|----|
| DROPPED MEMBERS  |    |                                              |                                                               |  |    |
| DECEASED         | 2  | CLICK HERE FOR CUMULATIVE                    | TOTAL FAMILY UNIT MEMBERS                                     |  | 67 |
| CLUB CANCELLED 0 |    | MEMBERSHIP DATA                              | FAMILY MEMBERS PAYING HALF                                    |  | 35 |
| OTHER            | 41 |                                              | DUES                                                          |  | 33 |
| TOTAL            | 43 |                                              |                                                               |  |    |