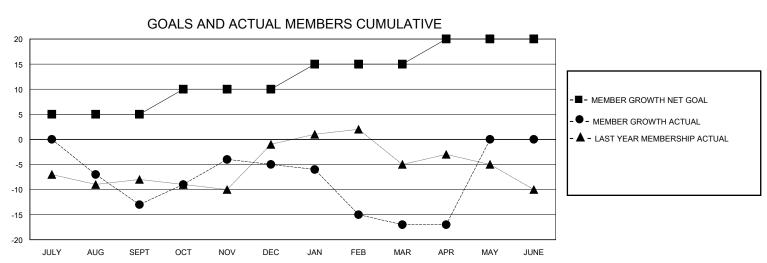

|                       | Club          | s         |               |                       | Men                    | nbers                   |                                                    |  |
|-----------------------|---------------|-----------|---------------|-----------------------|------------------------|-------------------------|----------------------------------------------------|--|
| RESULTS FOR 2023-2024 |               |           |               | RESULTS FOR 2023-2024 |                        |                         |                                                    |  |
| QUARTER               | NEW CLUB GOAL | NEW CLUBS | DROPPED CLUBS | QUARTER MEMI          | BER GROWTH NET<br>GOAL | MEMBER GROWTH<br>ACTUAL | DROPPED<br>MEMBERS ACTUAL<br>(including transfers) |  |
| JULY/AUG/SEPT         | 1             | 0         | 0             | JULY/AUG/SEPT         | 5                      | 6                       | 19                                                 |  |
| OCT/NOV/DEC           | 0             | 0         | 0             | OCT/NOV/DEC           | 5                      | 13                      | 5                                                  |  |
| JAN/FEB/MAR           | 1             | 0         | 0             | JAN/FEB/MAR           | 5                      | 11                      | 17                                                 |  |
| APR/MAY/JUNE          | 1             | 0         | 1             | APR/MAY/JUNE          | 5                      | 2                       | 2                                                  |  |